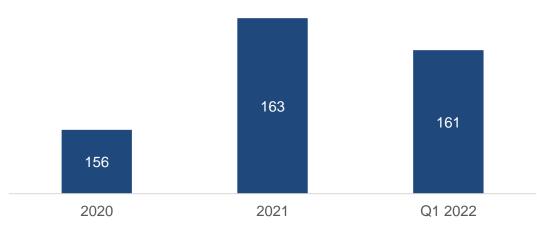

63.5% Increase YoY (%) PT. PANCA MITRA MULTIPERDANA T<sub>bk</sub> Decrease YoY (%)











- Revenue increased 5.3% YoY on FY 2021 and 12.1% YoY on Q2 2022, as PMMP managed to increase its sales volume, strongly supported by resilient demand from United States and Japan aligned with the economic recovery from the pandemic.
- Higher Gross Profit and Gross Profit Margin, are impacted by higher sales volume and increasing portion of Value-Added sales volume in 2021 compared to last year.
- PMMP recorded lower EBITDA Margin in 2021 compared to 2020 figures, due to increase in shipping costs.
- Profit after tax decreased 12.7% YoY in FY 2021, resulted from lower income tax expense in 2020, resulted from higher operating expense.





Liabilities (USD Mn)



Interest Bearing Debt (USD Mn)



Equity (USD Mn)







#### **Operating Expense (USD Mn)**

PT. PANCA MITRA MULTIPERDANA Tbk



#### Manufacturing Expense Composition



#### **Operational Efficiency**

# THANK YOU

For Further Information, kindly contact: **Christian Jonathan Sutanto** Corporate Secretary – Head of Investor Relation

Jl. Bubutan Raya 16-22 Kav A. no 1-2. Surabaya - Indonesia. 60174

P. +62 31 5462539 E. corsec@pancamitra.com