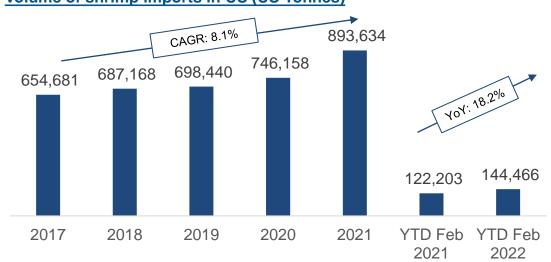

#### Top US importers of breaded shrimps, 2021

Volume of shrimp imports in US (US Tonnes)