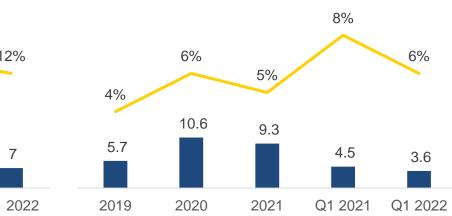

- Revenue increased 5.3% YoY on FY 2021 and 12.1% YoY on Q2 2022, as PMMP managed to increase its sales volume, strongly supported by resilient demand from United States and Japan aligned with the economic recovery from the pandemic.
- Higher Gross Profit and Gross Profit Margin, are impacted by higher sales volume and increasing portion of Value-Added sales volume in 2021 compared to last year.
- PMMP recorded lower EBITDA Margin in 2021 compared to 2020 figures, due to increase in shipping costs.
- Profit after tax decreased 12.7% YoY in FY 2021, resulted from lower income tax expense in 2020, resulted from higher operating expense.