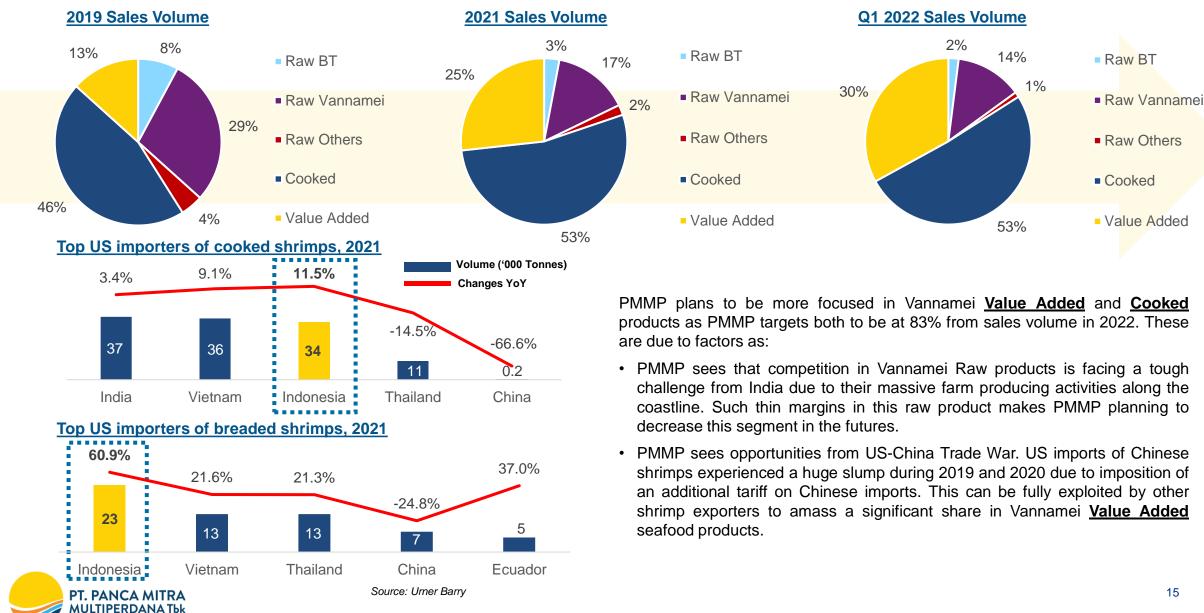

#### Top Shrimp Supplying Countries to the US (2021)

#### Top US importers of breaded shrimps, 2021

Volume of shrimp imports in US (US Tonnes)

- Revenue increased 5.3% YoY on FY 2021 and 12.1% YoY on Q2 2022, as PMMP managed to increase its sales volume, strongly supported by resilient demand from United States and Japan aligned with the economic recovery from the pandemic.
- Higher Gross Profit and Gross Profit Margin, are impacted by higher sales volume and increasing portion of Value-Added sales volume in 2021 compared to last year.
- PMMP recorded lower EBITDA Margin in 2021 compared to 2020 figures, due to increase in shipping costs.
- Profit after tax decreased 12.7% YoY in FY 2021, resulted from lower income tax expense in 2020, resulted from higher operating expense.