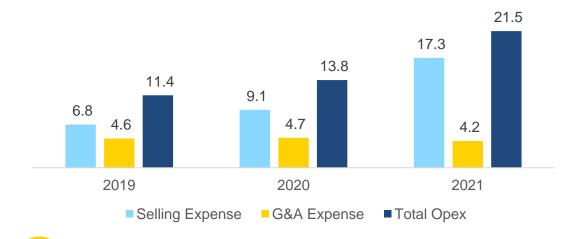

- Revenue increased 5.3% YoY on FY 2021 and 12.1% YoY on Q2 2022, as PMMP managed to increase its sales volume, strongly supported by resilient demand from United States and Japan aligned with the economic recovery from the pandemic.
- Higher Gross Profit and Gross Profit Margin, are impacted by higher sales volume and increasing portion of Value-Added sales volume in 2021 compared to last year.
- PMMP recorded lower EBITDA Margin in 2021 compared to 2020 figures, due to increase in shipping costs.
- Profit after tax decreased 12.7% YoY in FY 2021, resulted from lower income tax expense in 2020, resulted from higher operating expense.





Liabilities (USD Mn)



Interest Bearing Debt (USD Mn)



Equity (USD Mn)







#### **Operating Expense (USD Mn)**

PT. PANCA MITRA MULTIPERDANA Tbk



#### Manufacturing Expense Composition



#### **Operational Efficiency**

# THANK YOU

For Further Information, kindly contact: **Christian Jonathan Sutanto** Corporate Secretary – Head of Investor Relation

Jl. Bubutan Raya 16-22 Kav A. no 1-2. Surabaya - Indonesia. 60174

P. +62 31 5462539 E. corsec@pancamitra.com