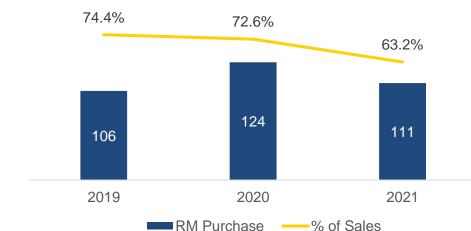

PT. PANCA MITRA MULTIPERDANA T<sub>bk</sub> Decrease YoY (%)











- Revenue increased 5.3% YoY on FY 2021 and 12.1% YoY on Q2 2022, as PMMP managed to increase its sales volume, strongly supported by resilient demand from United States and Japan aligned with the economic recovery from the pandemic.
- Higher Gross Profit and Gross Profit Margin, are impacted by higher sales volume and increasing portion of Value-Added sales volume in 2021 compared to last year.
- PMMP recorded lower EBITDA Margin in 2021 compared to 2020 figures, due to increase in shipping costs.
- Profit after tax decreased 12.7% YoY in FY 2021, resulted from lower income tax expense in 2020, resulted from higher operating expense.





Liabilities (USD Mn)



Interest Bearing Debt (USD Mn)



Equity (USD Mn)







#### **Operating Expense (USD Mn)**

PT. PANCA MITRA MULTIPERDANA Tbk



#### Manufacturing Expense Composition



#### **Operational Efficiency**

# THANK YOU

For Further Information, kindly contact: **Christian Jonathan Sutanto** Corporate Secretary – Head of Investor Relation

Jl. Bubutan Raya 16-22 Kav A. no 1-2. Surabaya - Indonesia. 60174

P. +62 31 5462539 E. corsec@pancamitra.com