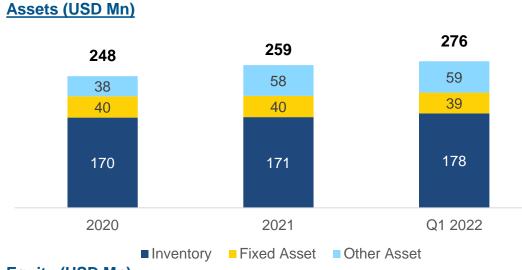

ed Product** Value Added Product PL PANCA MITE -23.9% 0.9% 63.5% Increase YoY (%) PT. PANCA MITRA MULTIPERDANA T<sub>bk</sub> Decrease YoY (%)











- Revenue increased 5.3% YoY on FY 2021 and 12.1% YoY on Q2 2022, as PMMP managed to increase its sales volume, strongly supported by resilient demand from United States and Japan aligned with the economic recovery from the pandemic.
- Higher Gross Profit and Gross Profit Margin, are impacted by higher sales volume and increasing portion of Value-Added sales volume in 2021 compared to last year.
- PMMP recorded lower EBITDA Margin in 2021 compared to 2020 figures, due to increase in shipping costs.
- Profit after tax decreased 12.7% YoY in FY 2021, resulted from lower income tax expense in 2020, resulted from higher operating expense.





Liabilities (USD Mn)



Interest Bearing Debt (USD Mn)



Equity (USD Mn)







#### **Operating Expense (USD Mn)**

PT. PANCA MITRA MULTIPERDANA Tbk



#### Manufacturing Expense Composition



#### **Operational Efficiency**

# THANK YOU

For Further Information, kindly contact: **Christian Jonathan Sutanto** Corporate Secretary – Head of Investor Relation

Jl. Bubutan Raya 16-22 Kav A. no 1-2. Surabaya - Indonesia. 60174

P. +62 31 5462539 E. corsec@pancamitra.com