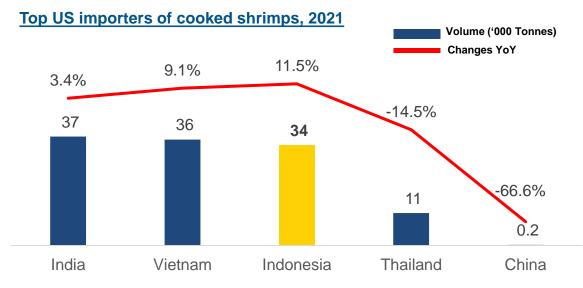

#### Top Shrimp Supplying Countries to the US (2021)

#### Top US importers of breaded shrimps, 2021

Volume of shrimp imports in US (US Tonnes)