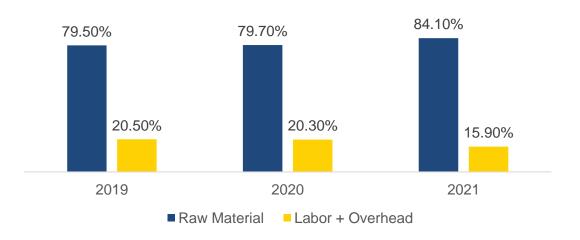

d 12.1% YoY on Q2 2022, as PMMP managed to increase its sales volume, strongly supported by resilient demand from United States and Japan aligned with the economic recovery from the pandemic.
- Higher Gross Profit and Gross Profit Margin, are impacted by higher sales volume and increasing portion of Value-Added sales volume in 2021 compared to last year.
- PMMP recorded lower EBITDA Margin in 2021 compared to 2020 figures, due to increase in shipping costs.
- Profit after tax decreased 12.7% YoY in FY 2021, resulted from lower income tax expense in 2020, resulted from higher operating expense.





Liabilities (USD Mn)



Interest Bearing Debt (USD Mn)



Equity (USD Mn)







#### **Operating Expense (USD Mn)**

PT. PANCA MITRA MULTIPERDANA Tbk



#### Manufacturing Expense Composition



#### **Operational Efficiency**

# THANK YOU

For Further Information, kindly contact: **Christian Jonathan Sutanto** Corporate Secretary – Head of Investor Relation

Jl. Bubutan Raya 16-22 Kav A. no 1-2. Surabaya - Indonesia. 60174

P. +62 31 5462539 E. corsec@pancamitra.com