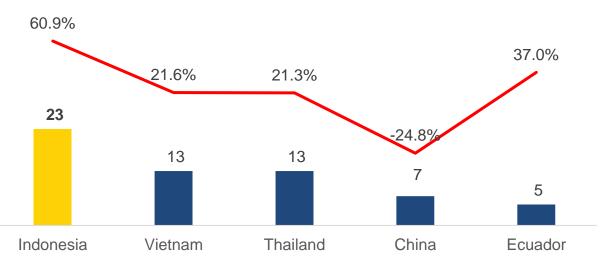

#### Top US importers of breaded shrimps, 2021

Volume of shrimp imports in US (US Tonnes)