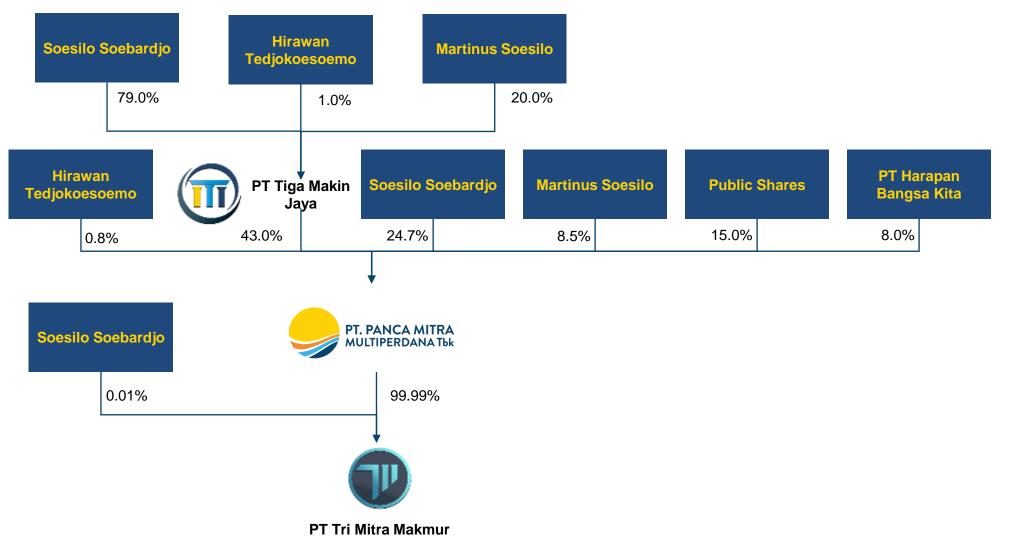

# **PUBLIC EXPOSE 2022**

PT Panca Mitra Multiperdana Tbk

11 July 2022



# **COMPANY OVERVIEW**



### PUBLIC EXPOSE 2021 – PT PANCA MITRA MULTIPERDANA TBK Shareholder Structure





## PUBLIC EXPOSE 2021 – PT PANCA MITRA MULTIPERDANA TBK **Production Facility**

Our facilities are located in East Java and North Kalimantan:



#### PMMP's Integrated & Modern Facility in Situbondo



#### PMMP's Cold Storage and Production Facility





# PUBLIC EXPOSE 2021 – PT PANCA MITRA MULTIPERDANA TBK **Production Facility**

#### **PMMP's Installed Facility**

| Location                       | Situbondo                                               |               |