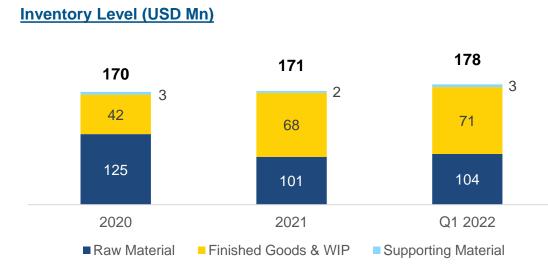

%) PT. PANCA MITRA MULTIPERDANA T<sub>bk</sub> Decrease YoY (%)











- Revenue increased 5.3% YoY on FY 2021 and 12.1% YoY on Q2 2022, as PMMP managed to increase its sales volume, strongly supported by resilient demand from United States and Japan aligned with the economic recovery from the pandemic.
- Higher Gross Profit and Gross Profit Margin, are impacted by higher sales volume and increasing portion of Value-Added sales volume in 2021 compared to last year.
- PMMP recorded lower EBITDA Margin in 2021 compared to 2020 figures, due to increase in shipping costs.
- Profit after tax decreased 12.7% YoY in FY 2021, resulted from lower income tax expense in 2020, resulted from higher operating expense.





Liabilities (USD Mn)



Interest Bearing Debt (USD Mn)



Equity (USD Mn)







#### **Operating Expense (USD Mn)**

PT. PANCA MITRA MULTIPERDANA Tbk



#### Manufacturing Expense Composition



#### **Operational Efficiency**

# THANK YOU

For Further Information, kindly contact: **Christian Jonathan Sutanto** Corporate Secretary – Head of Investor Relation

Jl. Bubutan Raya 16-22 Kav A. no 1-2. Surabaya - Indonesia. 60174

P. +62 31 5462539 E. corsec@pancamitra.com