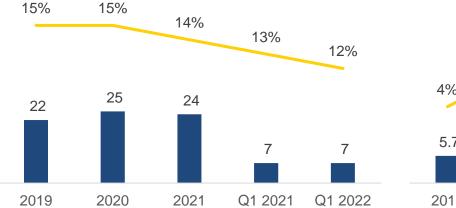

- Revenue increased 5.3% YoY on FY 2021 and 12.1% YoY on Q2 2022, as PMMP managed to increase its sales volume, strongly supported by resilient demand from United States and Japan aligned with the economic recovery from the pandemic.
- Higher Gross Profit and Gross Profit Margin, are impacted by higher sales volume and increasing portion of Value-Added sales volume in 2021 compared to last year.
- PMMP recorded lower EBITDA Margin in 2021 compared to 2020 figures, due to increase in shipping costs.
- Profit after tax decreased 12.7% YoY in FY 2021, resulted from lower income tax expense in 2020, resulted from higher operating expense.