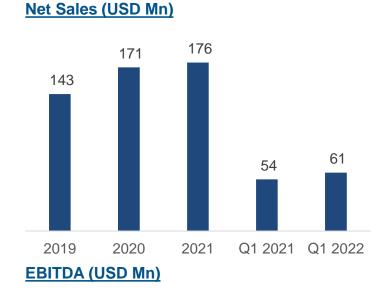

- Revenue increased 5.3% YoY on FY 2021 and 12.1% YoY on Q2 2022, as PMMP managed to increase its sales volume, strongly supported by resilient demand from United States and Japan aligned with the economic recovery from the pandemic.
- Higher Gross Profit and Gross Profit Margin, are impacted by higher sales volume and increasing portion of Value-Added sales volume in 2021 compared to last year.
- PMMP recorded lower EBITDA Margin in 2021 compared to 2020 figures, due to increase in shipping costs.
- Profit after tax decreased 12.7% YoY in FY 2021, resulted from lower income tax expense in 2020, resulted from higher operating expense.