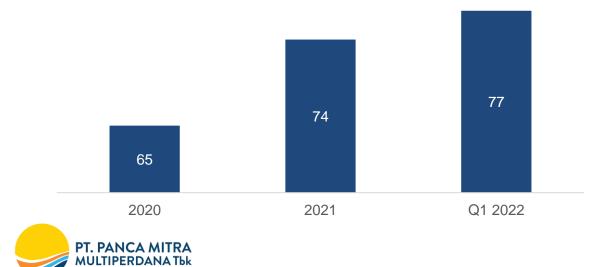

(%) PT. PANCA MITRA MULTIPERDANA T<sub>bk</sub> Decrease YoY (%)











- Revenue increased 5.3% YoY on FY 2021 and 12.1% YoY on Q2 2022, as PMMP managed to increase its sales volume, strongly supported by resilient demand from United States and Japan aligned with the economic recovery from the pandemic.
- Higher Gross Profit and Gross Profit Margin, are impacted by higher sales volume and increasing portion of Value-Added sales volume in 2021 compared to last year.
- PMMP recorded lower EBITDA Margin in 2021 compared to 2020 figures, due to increase in shipping costs.
- Profit after tax decreased 12.7% YoY in FY 2021, resulted from lower income tax expense in 2020, resulted from higher operating expense.





Liabilities (USD Mn)



Interest Bearing Debt (USD Mn)



Equity (USD Mn)







#### **Operating Expense (USD Mn)**

PT. PANCA MITRA MULTIPERDANA Tbk



#### Manufacturing Expense Composition



#### **Operational Efficiency**

# THANK YOU

For Further Information, kindly contact: **Christian Jonathan Sutanto** Corporate Secretary – Head of Investor Relation

Jl. Bubutan Raya 16-22 Kav A. no 1-2. Surabaya - Indonesia. 60174

P. +62 31 5462539 E. corsec@pancamitra.com