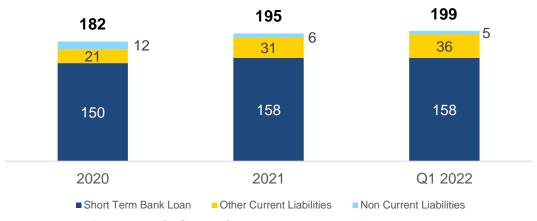

Product PL PANCA MITE -23.9% 0.9% 63.5% Increase YoY (%) PT. PANCA MITRA MULTIPERDANA T<sub>bk</sub> Decrease YoY (%)











- Revenue increased 5.3% YoY on FY 2021 and 12.1% YoY on Q2 2022, as PMMP managed to increase its sales volume, strongly supported by resilient demand from United States and Japan aligned with the economic recovery from the pandemic.
- Higher Gross Profit and Gross Profit Margin, are impacted by higher sales volume and increasing portion of Value-Added sales volume in 2021 compared to last year.
- PMMP recorded lower EBITDA Margin in 2021 compared to 2020 figures, due to increase in shipping costs.
- Profit after tax decreased 12.7% YoY in FY 2021, resulted from lower income tax expense in 2020, resulted from higher operating expense.





Liabilities (USD Mn)



Interest Bearing Debt (USD Mn)



Equity (USD Mn)







#### **Operating Expense (USD Mn)**

PT. PANCA MITRA MULTIPERDANA Tbk



#### Manufacturing Expense Composition



#### **Operational Efficiency**

# THANK YOU

For Further Information, kindly contact: **Christian Jonathan Sutanto** Corporate Secretary – Head of Investor Relation

Jl. Bubutan Raya 16-22 Kav A. no 1-2. Surabaya - Indonesia. 60174

P. +62 31 5462539 E. corsec@pancamitra.com