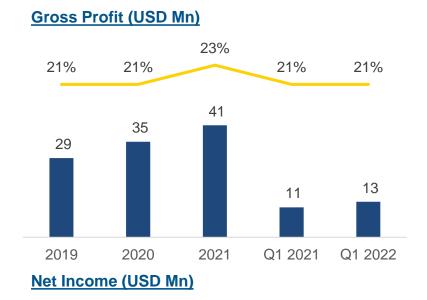

- Revenue increased 5.3% YoY on FY 2021 and 12.1% YoY on Q2 2022, as PMMP managed to increase its sales volume, strongly supported by resilient demand from United States and Japan aligned with the economic recovery from the pandemic.
- Higher Gross Profit and Gross Profit Margin, are impacted by higher sales volume and increasing portion of Value-Added sales volume in 2021 compared to last year.
- PMMP recorded lower EBITDA Margin in 2021 compared to 2020 figures, due to increase in shipping costs.
- Profit after tax decreased 12.7% YoY in FY 2021, resulted from lower income tax expense in 2020, resulted from higher operating expense.